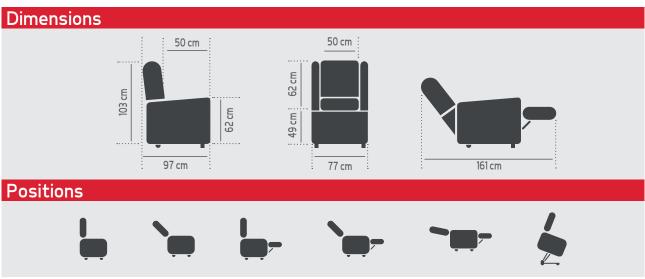

## Kappa 91

## Relax Armchairs





## Standard features



- Iron and wood structure;
- Padding in non-deformable polyurethane foam with differentiated density;
- 2-engine mechanics with Lift/Relax functions;
- Quality fabric with high wear resistance;
- Weight capacity 130 kg.

For customization of the upholstery please refer to the appropriate product sheet.



## Configurations available







Pabric A
2-engine mechanics
Lift/Relax and roller

Fabric B
2-engine mechanics
Lift/Relay and roller

Lift/Relax and roller

**Fabric C**2-engine mechanics
Lift/Relax and roller

GBK0027 GBK0028

GBK0029

For certifications please refer to "Certifications and Quality system" section.

Pictures contained in this brochure is for illustrative purpose only. The manufacturer reserves the right to modify the projects without notice. For accessories identification please refer to the accessory catalogue or commercial offer.

When data are different please refer to commercial offer.